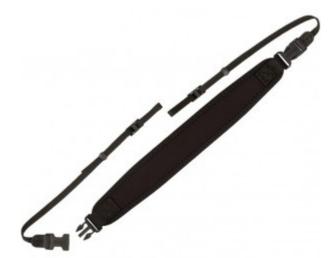

Pour le photographe portant un appareil lourd ou des jumelles, La sangle OPTECH Super Classic Uni boucle est une excellente option.

Elle a les mêmes caractéristiques que la sangle Classic mais utilise en plus du système «Comfort-Stretch », le système « contrôle-Stretch » pour plus de soutien et de confort.

Elle peut supporter du matériel jusqu' à 6.8 kg.

Elle est dotée de 2 deconnections rapides pour passer d'un appareil à un autre.

Sa surface antidérapante permet de rester bien en place sur l'épaule.

Longueur réglable:

de 63 cm à 130cm.

Made in USA