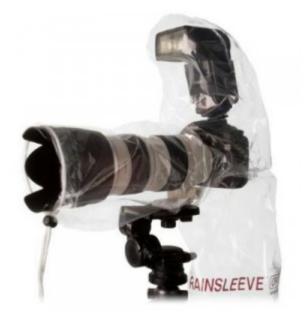

## **OPTECH Protection anti pluie flash**

La housse **Rainsleeve** permet de protéger votre appareil-photo de la poussière et de l'eau lors de son utilisation. Le lot de 2.

Longueur maximale:35.6 cm.

Diamètre maximal:17.8cm.

Référence :9001142

Code barre :0711554901421

OPTECH Protection anti-pluie Flash – Housse ajustable et fonctionnelle

Housse conçue avec une ouverture d'oculaire unique, compatible avec la plupart des viseurs, permettant de viser directement par l'objectif sans obstacle plastique. Les commandes de l'appareil, de l'objectif et du flash restent pleinement accessibles.

- Longueur maximale : 35,6 cm.
- Diamètre maximal : 17,8 cm.
- Protection efficace contre la pluie et l'humidité.
- Conception légère et facile à ajuster.