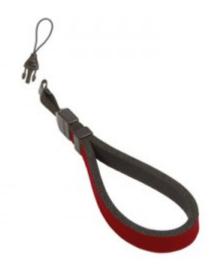

## **CAM Rouge**

Sangle idéale pour petites caméras, appareils compacts, mp3, téléphones qui ont un point de connexion.

Connexion loop(boucle).

**Charge maximale:** 

Jusqu'à 1.13 kg

Référence:1802021

Code barre: 0711554180208

La courroie de poignet Cam est la solution idéale pour transporter un appareil photo, un chronomètre, une radio ou tout autre petit appareil doté d' un point de connexion.

Elle utilise un petit cordon (1,5 mm) et dispose d'une mini déconnexion rapide pour plus de commodité et de polyvalence.

La courroie Cam™ mesure environ 25cm de long et offre sécurité et confortable.

Made in the USA