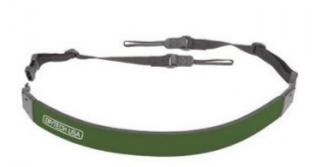

## **OPTECH USA Sangle Fashion Loop Verte**

La sangle Fashion est conçue pour la plupart des appareils photo ou jumelles et utilise des connecteurs 3/8(9.5mm) avec déconnexion rapide.

Charge maximale: 3.200 kg.

Référence :1619372

Code barre: 0711554169371

Le néoprène de la sangle Fashion est collé sur les deux côtés avec un matériau de haute qualité pour plus de solidité.

Avec son système breveté de réduction du poids, la Fashion est absolument essentielle pour une utilisation prolongée.

Vous sentirez le matériel 50% plus léger et le poids est uniformément réparti.

- Pour la plupart des appareils photo et des jumelles.
- Disponible avec d'autres connecteurs.
- Facile à installer et entièrement réglable de 68,6 cm à 139,7 cm.
- Made in USA