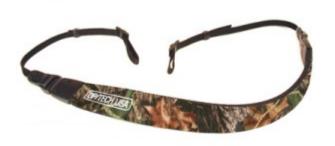

## **OPTECH USA Sangle Fashion Bino Nature**

La Fashion est conçue pour la plupart des appareils photo ou jumelles et utilise des connecteurs 3/8(9.5mm) sans déconnexion rapide. <u>Charge maximale</u>: 3.200 kg.

Référence :1610412

Code barre :0711554171022

Le néoprène de la sangle Fashion est collé sur les deux côtés avec un matériau de haute qualité pour plus de solidité.

Avec son système breveté de réduction du poids, la Fashion est absolument essentielle pour une utilisation prolongée.

Vous sentirez le matériel 50% plus léger et le poids est uniformément réparti.

- Pour la plupart des appareils photo et des jumelles.
- Disponible avec d'autres connecteurs.
- Facile à installer et entièrement réglable de 61cm à 127cm