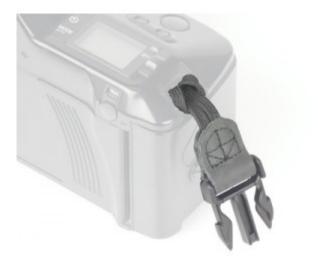

## **OPTECH Connecteurs Uni Loop Adapt XL**

Le connecteur Uni Loop permet à un appareil photo ou à des jumelles d'être utilisés avec plusieurs courroies de cou, bracelets ou des systèmes de harnais.

Référence :1301102

Code barre :0711554131026

OPTECH Connecteurs Uni Loop Adapt XL - Raccords ajustables et pratiques

Longueur réglable de 33 à 48,3 cm avec raccords rapides pouvant se clipser pour former une poignée compacte. Fabriqués en nylon avec onglets en cuir pour robustesse et confort.

- Longueur ajustable pour un port personnalisé.
- Poignée de transport compacte grâce aux clips rapides.
- Matériaux durables : sangle nylon et onglets cuir.
- Vendu par lot de deux.
- Fabrication 100 % Made in USA.