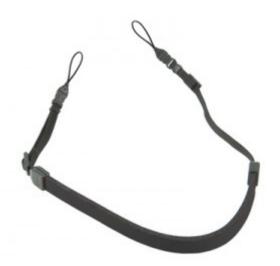

## **BIN/OP Noire**

Idéale pour les petits appareils photo, jumelles et les appareils électroniques.

Raccords loop(boucle) et déconnexion rapide.

Charge maximale:

1.10 kg.

Longueur:

71,1 cm à 91,4 cm.

Référence :2201021

## **BIN/OP Noire**

La courroie Bin/Op™ fournit un système de transport élégant et confortable pour les jumelles compactes ou les appareils-photo avec deux points de connexion.

Cette sangle utilise de petites pièces qui sont parfaites pour les appareils photo, jumelles et appareils électroniques avec des petits raccords.

Entièrement réglable en longueur de 71,1 cm à 91,4 cm.

This product is made in the USA [Drapeau des États-Unis]