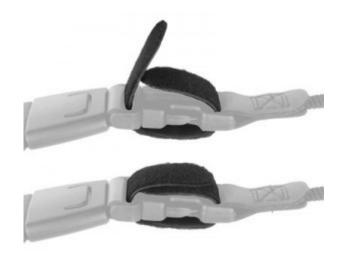

## OPTECH Connecteurs Secure It – Fixation sécurisée et réglable

Ces connecteurs s'enroulent entièrement autour des attaches pour empêcher tout détachement accidentel. Faciles à installer, ils se fixent rapidement en les passant à travers les connecteurs.

- Réglables de 1,9 cm à 11,4 cm pour un ajustement parfait.
- Lot de quatre connecteurs pour une polyvalence accrue.
- Installation rapide et fiable.
- Fabrication 100 % Made in USA.