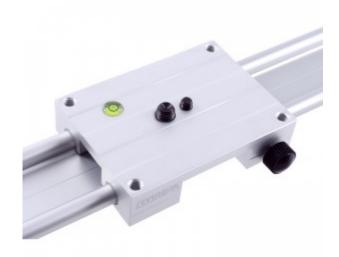

## **SEVENOAK Rail traveling 60cm**

Le **SEVENOAK S K-GT01** est une glissière de 60cm qui permet de réaliser de magnifiques glissés, pour obtenir des vidéos fluides et stables. **Charge maximale: 10 Kg.** 

Il est conçu pour vous donner la possibilité de créer des prises de vue de bonne qualité sans trop étendre votre budget.

Doté d'une construction robuste en aluminium anodisé et d'un niveau à bulle.

Il peut être fixé directement sur un trépied et peut également être utilisé de manière autonome.

- Caractéristiques:

S'installe en quelques minutes.

Rail ultra-lisse.

Bouton de réglage / verrouillage tension.

Niveau à bulle intégré.

Construction en aluminium anodisé.

- Dimensions : (L x I x H):

60 cm x 9cm x 7cm.