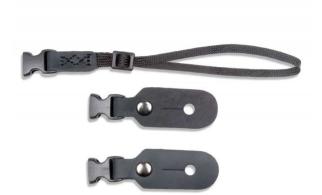

## Tablatures Mandoline/Ukulélé Version End Pin Jack (2 pièces)

Référence :5001422

- Connecteurs supplémentaires pour une utilisation sur plusieurs instruments
- Idéal pour les ukulélés et les mandolines avec des épingles à sangle

- Disponible en deux versions : les connecteurs pour mandoline/ukulélé sont livrés avec deux connecteurs à languette en cuir et un connecteur à boucle de défilement/poupée, tandis que les languettes pour mandoline/ukulélé sont livrés avec deux connecteurs à languette en cuir avec un trou plus grand pour accueillir un connecteur jack à broche d'extrémité.